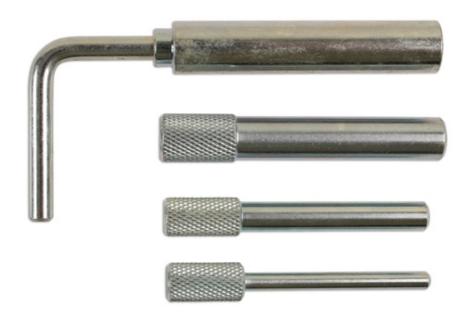

## **Engine Timing Tool Kit - for Ford Duratorq Diesel**

A set of pins designed to allow the camshaft, crankshaft and high pressure fuel pump to be locked during belt replacement on the 1.4, 1.6, 2.0 and 2.4 litre Duratorq HDi diesel engines found across the Ford range from 2002 to 2009.

## **Additional Information**

- A 4 piece kit containing the necessary special pins for 2.0 and 2.4 litre chain driven engines.
- For 1.4 TDCi Fiesta and Fusion (2002-2009).
- Also 2.0 TDCi Mondeo chain driven engine and the 2.2 TDCi Mondeo (04-07) and 2.0 TDCi Tdi Transit (00-08).
- Suitable for 2.4 Tdi Transit (00-08).
- · Made in Sheffield.